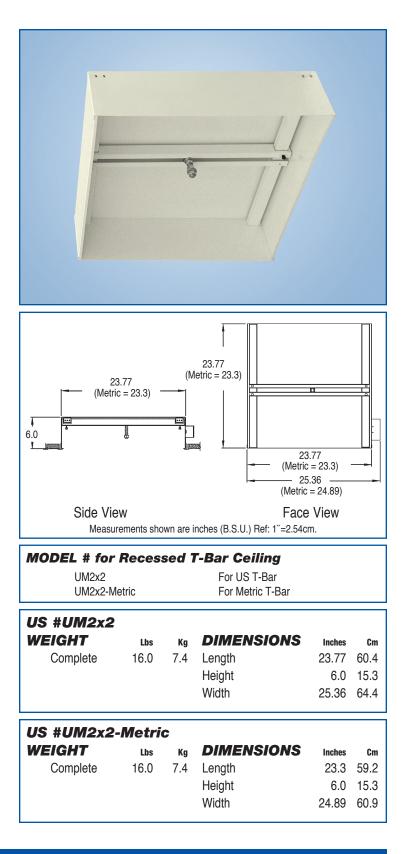

## UNIVERSAL MOUNT Series UM2x2

## **SYSTEM**

Mounting unit for T-Bar installations. This universal 2' x 2' unit allows easy mounting of studio type fixtures in architectural spaces with T-Bar ceilings. Any manufacturers studio fixture, under 35 lbs. can mount at the fixture yoke to this unit. Yoke is attached to mounting stud and secured with nuts. Mounting location can adjust side to side and forward and back for precise placement.

## **SPECIFICATION**

**Housing:** Constructed of reinforced, 20 gauge CRS then coated with white TGIC polyester coat finish.

**Electrical:** Standard Edison plug receptacle is provided for 120 volts installations. Adaptors may be used for other plugs. Amps available are 15 for 120 volt and 7.83 for 230 volt.

**Mounting:** Interior fixture mounting stud adjusts side to side and forward and back for precise fixture placement within the  $2 \times 2$  housing. Maximum weight allowance for fixture (by others) is 35 lbs. T-Bar  $2 \times 2$  housing may also be ordered for metric installations.

## Mounting Unit Includes:

- (1) Adjustable Mounting Stud
- (1) 120V Edison Plug to power Fixture
- (2) T-Bar Mounting Brackets