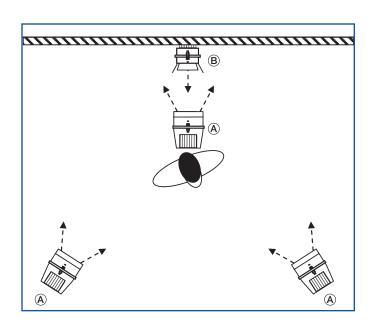

### **LAYOUT**

This package is designed to light a single-talent position and small Chromakey wall.

Fixtures are positioned in a triangular pattern with the talent facing the apex of the triangle. If mounted properly an aggregate light level of 75-100 foot candles above the ambient light will fill the talent zone. With all fixtures "full-on," power consumption is less than 220 watts. Adjustable hangers are available if required.