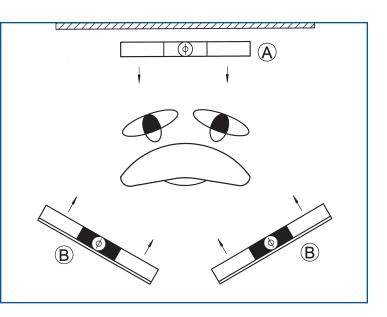

## LAYOUT

#### This package is designed to light a single small desk with 1 or 2 Talent positions.

Single Modular unit is used for backlight for both positions from no more that 6' away. Two Modular Double units are crossed (see illustration) on the Talent positions, 7' from talent and 7'-8' off of the floor. Adjustable hangers are

available if required. Light level will average 90-120 fc in the talent zone and on the wall. With all fixtures "full on," power consumption will be less than 600 watts.

Description

Modular w/Phase Control Dim