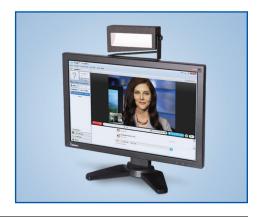

### **SYSTEM**

Totally portable *ViewMe Lights* for personal image broadcasting via web cam. These long lasting, energy efficient LED lights produce soft, comfortable, non-glaring totally indirect lighting. The design provides vertical illumination to your face without blinding you during your broadcast. They are designed to be set up at your monitor to boost the vertical light levels on your face and features to separate you from the ambient lighting around you for the camera. The Osram/ Sylvania HF2 Narrow Stick LED lamp is 3.4 watts, with 3000K color and has a rated life of 50,000 hours. Power supply is 120 – 230 volts. US orders are supplied with US, Edison plugs and European orders are supplied with 2-prong 230 volt plugs. Boxed in heavy 200# corrugated cardboard with formed foam insert, your kit is well protected for portable use. (Monitor NOT Included)

## Non-Dim ViewMe-B, #KVM1004-B

Single bracket mount fixture attached to the top of your computer screen with an adjustable yoke.