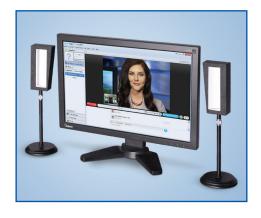

## Non-Dim ViewMe-S, #KVM2004-S \*

Two stand mount fixtures can be placed on each sides of your computer screen. Weighted stands have height adjustment.

#### Kit Includes:

- (1) #VM004-LS LED Fixture
- (1) #VM004-RS LED Fixture
- (2) Stands w/ Adjustable Height
- (1) 120-230 Power Supply w/plug
- (1) Jumper Cable between Fixtures

\* Can't decide which mounting you would like? Order the ViewMe-SB Kit #KVM2004-SB to receive Stands & Bracket Yokes