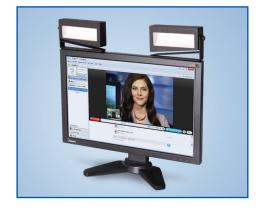

## Non-Dim ViewMe-B2, #KVM2004-B \*

Two bracket mount fixtures attached to the top or sides of your computer screen with adjustable yokes.

#### Kit Includes:

- (1) #VM004-LB LED Fixture
- (1) #VM004-RB LED Fixture
- (2) Bracket Mount Yokes
- (2) Strips of Double Sided Velcro Tape
- (1) 120-230 Power Supply w/ plug
- (1) Jumper Cable between Fixtures