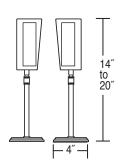

## Non-Dim ViewMe-S, #KVM2004-S \*

Two stand mount fixtures can be placed on each sides of your computer screen. Weighted stands have height adjustment.

#### Kit Includes:

- (1) #VM004-LS LED Fixture
- (1) #VM004-RS LED Fixture
- (2) Stands w/ Adjustable Height
- (1) 120-230 Power Supply w/plug
- (1) Jumper Cable between Fixtures

\* Can't decide which mounting you would like? Order the ViewMe-SB Kit #KVM2004-SB to receive Stands & Bracket Yokes